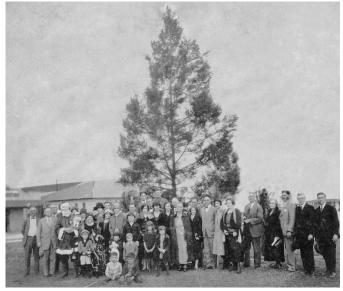

The community gathered for the story of Flagler Beach at Christmas time to be told in pictures with the Christmas tree in what is now Veteran's Park. The tree, more than thirty feet high, was

decorated with lights and hung with gifts for the children. Behind the tree, you can see the Bakers Casino

originally built by George Moody. Bakers Casino was a private members' community center with social events, dances, and banquets and included changing rooms for the beach.

At eight o'clock the yuletide was ushered in with the community singing Christmas carols.